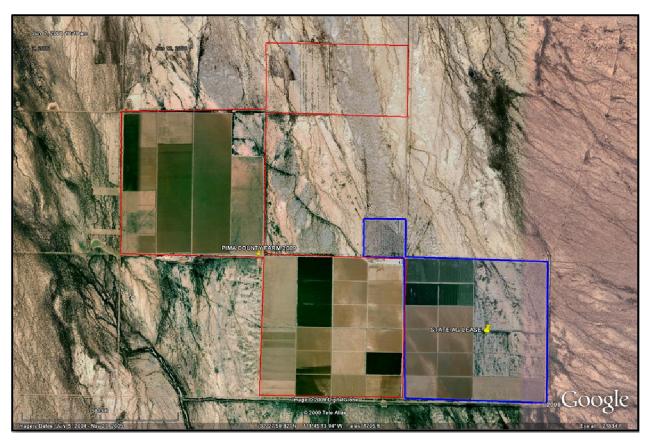

#### Location:

Greater Arizona Farms is located approximately 80 miles from Phoenix, and it is about 23 miles south of Arizona City in Pima County. Potential crops suitable for the farm include alfalfa, cotton, melons, pecans, wheat, etc. The farm, pictured below, illustrates the state ag lease in blue and the deeded land in red. The farm has many depreciable assets including wells, fencing, and ditches.